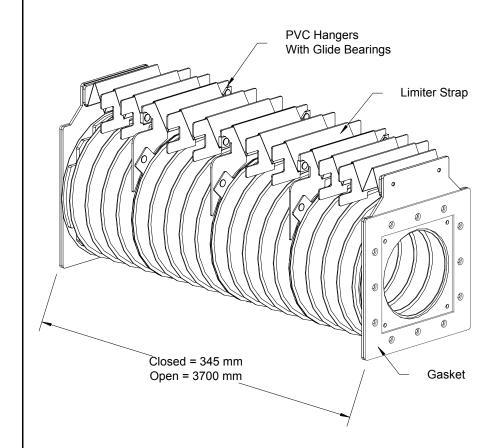

| QTY | PRODUCT | NEXT ASSY. DWG. | NO. | DESCRIPTION OF CHANGE | SC0 | DATE     | BY  |
|-----|---------|-----------------|-----|-----------------------|-----|----------|-----|
|     |         |                 |     | NEW ISSUE             |     | 01/22/19 | DSE |
|     |         |                 |     |                       |     |          |     |
|     |         |                 |     |                       |     |          |     |
|     |         |                 |     |                       |     |          |     |



FINISH



Note: Dimensions are for identification purposes only and not for inspection.

| TOLERANCES UNLESS OTHERWISE SPECIFIED |     |                 |          |             |          |  |  |
|---------------------------------------|-----|-----------------|----------|-------------|----------|--|--|
| FRACTIONS ± 1/64                      |     | DECIMALS:       | .× ±.1   | .XXX ±.005  | SI       |  |  |
| ANGLES ±1/2°                          |     |                 | .XX ±.01 | .XXXX ±.001 | $\vdash$ |  |  |
| DO NOT SCALE DRAWING                  |     |                 |          |             |          |  |  |
| DRAWN                                 | DSE | SCALE           | NTS      |             |          |  |  |
| ENG.<br>MGR.                          |     | ENG.<br>CHKD.