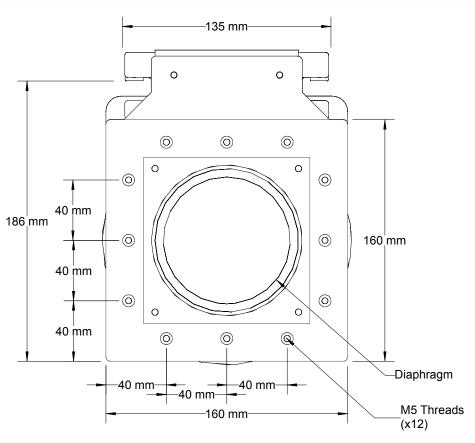

| QTY | PRODUCT | NEXT ASSY. DWG. | NO. | DESCRIPTION OF CHANGE | SC0 | DATE     | BY  |
|-----|---------|-----------------|-----|-----------------------|-----|----------|-----|
|     |         |                 |     | NEW ISSUE             |     | 01/22/19 | DSE |
|     |         |                 |     |                       |     |          |     |
|     |         |                 |     |                       |     |          |     |
|     |         |                 |     |                       |     |          |     |



FINISH



Note: Dimensions are for identification purposes only and not for inspection.

| TOLERANCES UNLESS OTHERWISE SPECIFIED |     |                 |          |             |          |  |  |
|---------------------------------------|-----|-----------------|----------|-------------|----------|--|--|
| FRACTIONS ± 1/64                      |     | DECIMALS:       | .× ±.1   | .XXX ±.005  | SI       |  |  |
| ANGLES ±1/2°                          |     |                 | .XX ±.01 | .XXXX ±.001 | $\vdash$ |  |  |
| DO NOT SCALE DRAWING                  |     |                 |          |             |          |  |  |
| DRAWN                                 | DSE | SCALE           | NTS      |             |          |  |  |
| ENG.<br>MGR.                          |     | ENG.<br>CHKD.   |