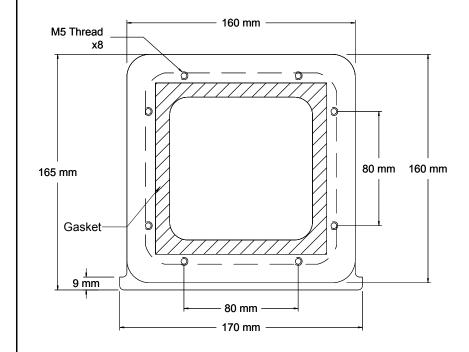

## Notes:

- 1) Closed Length = 280 mm Open Length = 2900 mm
- 2) Supports are made of PVC
- 3) Dimensions are for Identification purposes only and not for inspection.

| TOL<br>FRACTIONS ±<br>ANGLES ± 1 |                      | HERWISE SPE<br>DECIMALS: | .X ± .1<br>.XX ± .01 | .XXX ±.005      | THIS DO<br>SHALL I<br>OF APP | CUMENT IS THE PROPERTY OF RICHARDSON ELECTRONICS,<br>NOT BE COPIED, REPRODUCED, USED IN THE MANUFACTUR!<br>ARATUS OR DISCLOSED TO OTHERS WITHOUT PERMISSION. | LTD. AND<br>E OR SALE |
|----------------------------------|----------------------|--------------------------|----------------------|-----------------|------------------------------|--------------------------------------------------------------------------------------------------------------------------------------------------------------|-----------------------|
| ANGLES I                         | DO NOT SCALE DRAWING |                          |                      | <b>\(\phi\)</b> | Richardson Electronics, Lt   | d.                                                                                                                                                           |                       |
| DRAWN                            | DSE                  | SCALE                    | NTS                  |                 |                              | X - BEAM BELLOWS                                                                                                                                             |                       |
| ENG.                             |                      | ENG.                     |                      |                 |                              | A - DEAIN DEFECTIVE                                                                                                                                          |                       |
| MGR.                             |                      | CHKD.                    |                      |                 |                              | DEDLACES TOUMDE                                                                                                                                              |                       |
| ENG.<br>MGR.                     |                      | PRODN.<br>APPD.          |                      |                 |                              | REPLACES TRUMPF                                                                                                                                              |                       |
| MAT'L                            | MOT.                 |                          |                      |                 |                              | P/N 0925803                                                                                                                                                  |                       |
| MAT'L.<br>SPEC. NO.              |                      |                          |                      |                 |                              | PRT163/25RY                                                                                                                                                  | REV.                  |
| FINISH                           | FINISH PROD.         |                          |                      |                 |                              | 7D11D3/CJBA                                                                                                                                                  | _ (                   |