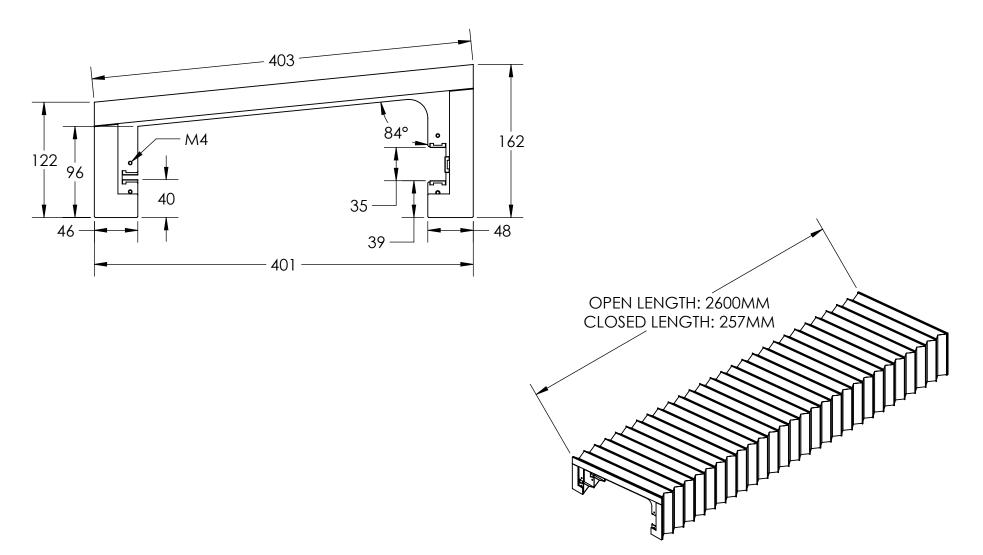

## **RBT360/5040RY**

OEM PART NUMBER: 1946658



THIS DOCUMENT IS THE PROPERTY OF RICHARDSON ELECTRONICS, LTD. AND SHALL NOT BE COPIED REPRODUCED, USED IN THE MANUFACTURE OR SALE OF APPARATUS OR DISCLOSED TO OTHERS WITHOUT PERMISSION. Richardson Electronics, Ltd. 40W267 Keslinger Road LaFox, IL 60147 USA rellaser.com | laser@rell.com

1.800.348.5580 (USA & Canada) 1.630.208.2200 (International)

©2023 Richardson Electronics, Ltd and it's affiliates reserve the right to make changes to the product (s) or information contained herein without notice. Richardson Electronics assumes no responsibility for any errors which may appear in this document. No part of this document may be copied or reproduced in any form or by any means without the prior written consent of Richardson Electronics, Ltd.